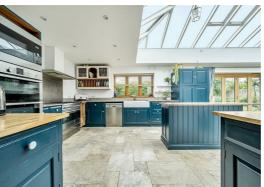

# **Key Features**

- Extended Detached House
- Versatile Accommodation
- GF Bedroom With En Suite
- Stunning Kitchen/Diner/Family Room
- Sitting Room With Woodburner
- Utility, Study & Cloakroom
- 3 Further Double Bedrooms
- En Suite & Family Bathroom
- Ample Driveway Parking
- No Chain