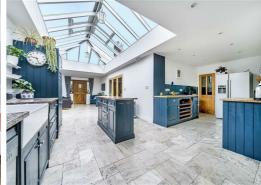

# **Key Features**

- Extended Detached House
- Versatile Accommodation
- GF Bedroom With En Suite
- Stunning Kitchen/Diner/Family Room
- Sitting Room With Woodburner
- Utility, Study & Cloakroom
- 3 Further Double Bedrooms
- En Suite & Family Bathroom
- Ample Driveway Parking
- No Chain