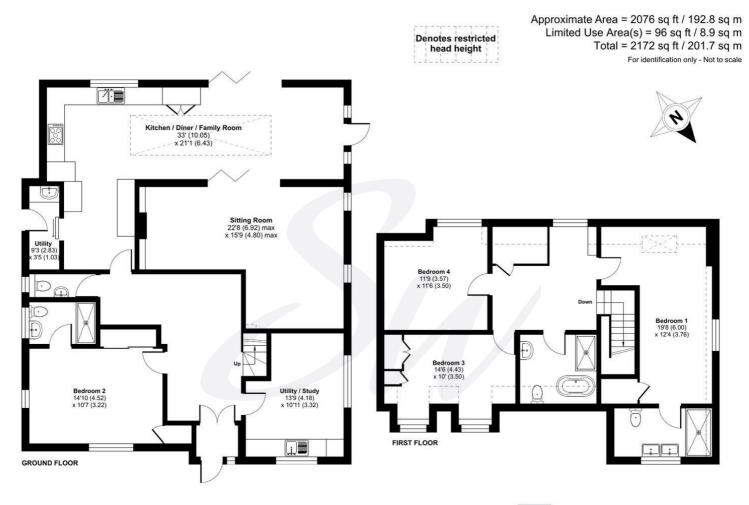

# **Key Features**

- Extended Detached House
- Versatile Accommodation
- GF Bedroom With En Suite
- Stunning Kitchen/Diner/Family Room
- Sitting Room With Woodburner
- Utility, Study & Cloakroom
- 3 Further Double Bedrooms
- En Suite & Family Bathroom
- Ample Driveway Parking
- No Chain